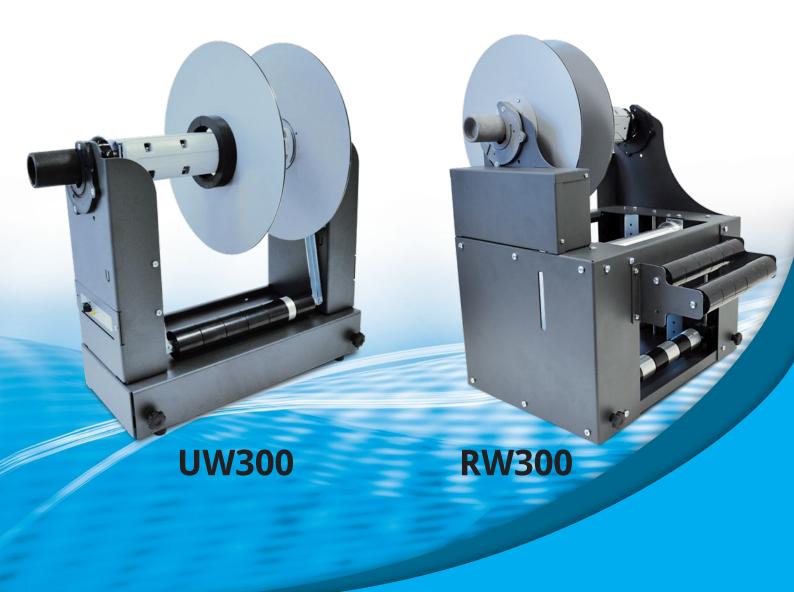

## UW300 Unwinder & RW300 Rewinder

The Afinia Label UW300 Unwinder and RW300 Rewinder are the ideal partners to many digital label printers, where the included winders cannot meet the requirements of a more demanding job.

The UW300 and RW300 use uprated motors to ensure that heavier rolls can be handled with ease. The RW300's user-controlled clutch allows for roll tension to be adjusted easily, allowing narrow labels to be rewound precisely without excessive tension that normally causes print errors. The maximum roll diameter of 300mm allows for a longer uninterrupted workflow, delivering labels directly onto a roll ready for application.

The UW300 and RW 300 can be used independently or as a complete roll to roll system.