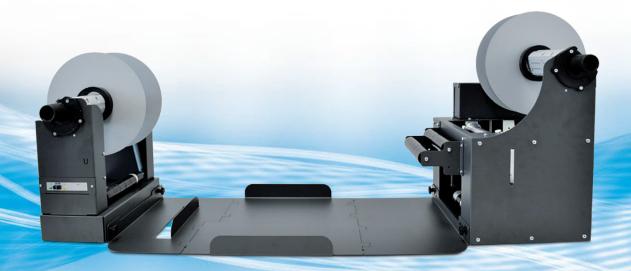

The UW300 and RW 300 can be used independently or as a complete roll to roll system.