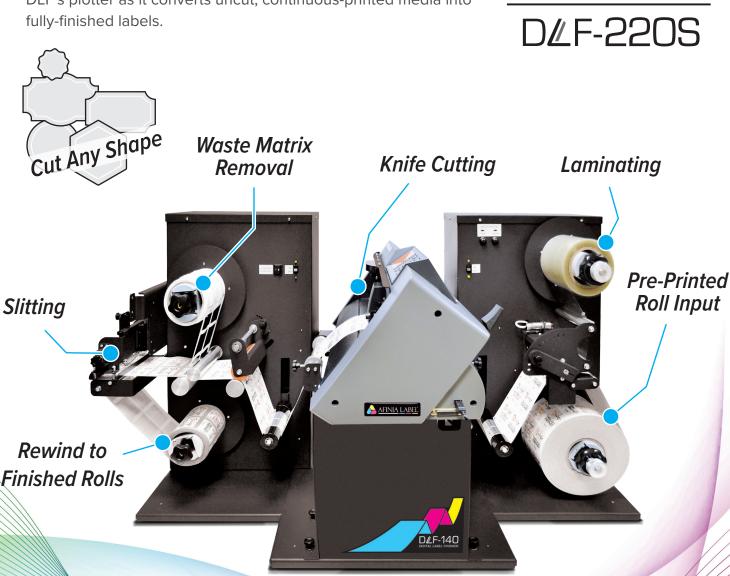

## Cut any shape digitally, without the use of dies

The DLF-140S (max 140mm width) and DLF-220S (max 220mm width) are small-footprint versions of our full-size label finishers, designed for tabletop use.

Ultra-precise cutting abilities easily produce beautiful full-bleed labels without a need for costly dies. A digital cut file guides the DLF's plotter as it converts uncut, continuous-printed media into fully-finished labels.

D∠F-140S

sales@afinia.co.uk +44 (0) 845.250.7949 afinialabel.co.uk

Slitting

Rewind to

 $\geq$ 

×

| PLOTTER SPECIFICATIONS     |                                                            |  |  |  |
|----------------------------|------------------------------------------------------------|--|--|--|
| Data interface             | USB 2.0                                                    |  |  |  |
| Linear cut speed           | Dependent on graphic                                       |  |  |  |
| Programmable cutting force | 20 gf - 300 gf in 31 steps (Max 300 gf)                    |  |  |  |
| Test cut function          | Yes                                                        |  |  |  |
| Cut to registration        | Single point registration black mark (4 mm (0.16") square) |  |  |  |
| Cut ability                | Both printed and unprinted media                           |  |  |  |
| Interface & Software       | DLF Software (Windows OS) cutter management tool.          |  |  |  |
| Power requirements         | 100-240 VAC, 240 watts                                     |  |  |  |